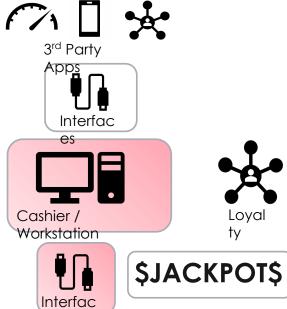

## MONITORING BY JURISDICTION - OPERATOR MODEL

## MONITORING BY JURISDICTION - QLD LMO MODEL

Training

### MONITORING BY JURISDICTION - NSW CMS

Training

## MONITORING BY JURISDICTION - VIC MONITORING MODEL

### MONITORING EVOLVING THROUGH API PLATFORMS

3<sup>rd</sup> Party Apps

## MONITORING BY JURISDICTION – QLD LMO MODEL EVOLVING API

## MONITORING NEEDS TO EVOLVE FURTHER

3<sup>rd</sup> Party Apps