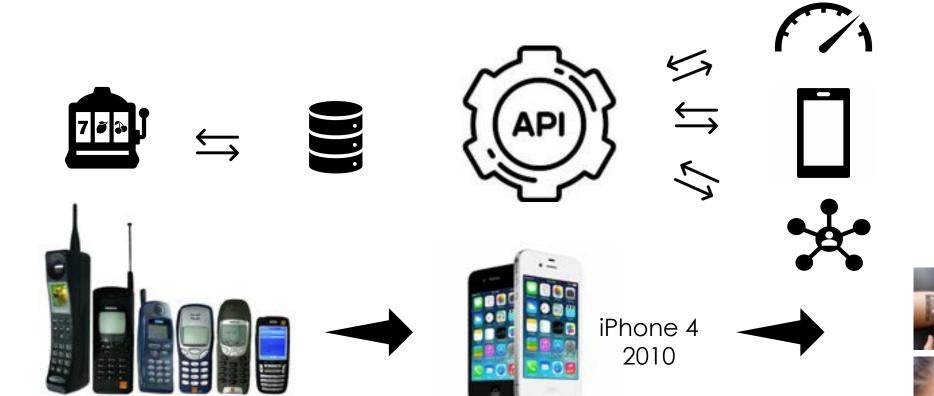

### MONITORING EVOLVING THROUGH API PLATFORMS

3<sup>rd</sup> Party Apps

## MONITORING BY JURISDICTION – QLD LMO MODEL EVOLVING API

## MONITORING NEEDS TO EVOLVE FURTHER

3<sup>rd</sup> Party Apps