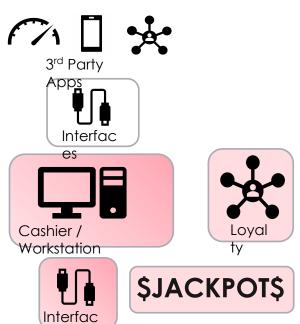

### MONITORING EVOLVING THROUGH API PLATFORMS

3<sup>rd</sup> Party Apps

## MONITORING NEEDS TO EVOLVE FURTHER

3<sup>rd</sup> Party Apps