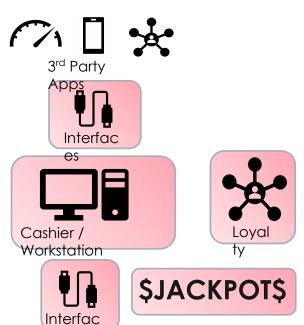

## **PROTOCOLS**

They prescribe exactly how gaming machines and other devices communicate

## MONITORING BY JURISDICTION - OPERATOR MODEL

## MONITORING BY JURISDICTION - QLD LMO MODEL

Training

### MONITORING EVOLVING THROUGH API PLATFORMS

3<sup>rd</sup> Party Apps

## MONITORING BY JURISDICTION – QLD LMO MODEL EVOLVING API

## MONITORING NEEDS TO EVOLVE FURTHER

3<sup>rd</sup> Party Apps