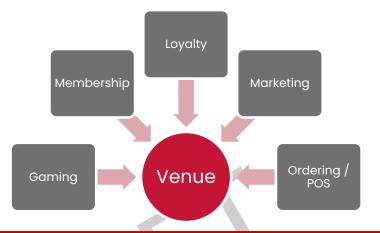

## **Cherry Hub Solutions**

#### cherryhub ® - central data platform integrating with venue application systems above & Cherry Hub modules below.