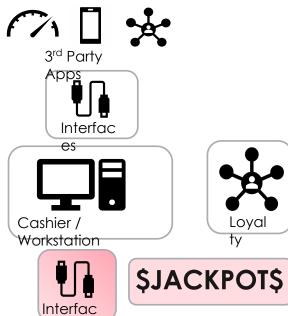

### MONITORING EVOLVING THROUGH API PLATFORMS

3<sup>rd</sup> Party Apps

## MONITORING BY JURISDICTION – QLD LMO MODEL EVOLVING API

## MONITORING NEEDS TO EVOLVE FURTHER

3<sup>rd</sup> Party Apps