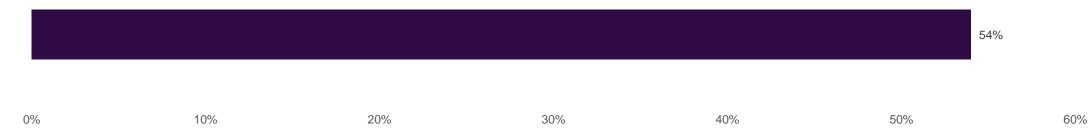

S markets prefer more complex games based on pop culture.

Markets in Asia enjoy link-based games with some element of choice.

Australia's market is based on repeat customers who prefer simplistic yet volatile games.



# AUSTRALIAN MARKETS ARE CATERED AROUND LOCALIZED GAMING WHILE THE US AND ASIAN MARKETS ARE DESTINATION-BASED GAMING AREAS, TRUE OR FALSE?





# AUSTRALIAN MARKETS ARE CATERED AROUND LOCALIZED GAMING WHILE THE US AND ASIAN MARKETS ARE DESTINATION-BASED GAMING AREAS, TRUE OR FALSE?





# WHAT ARE THE TOP THREE GAMES IN AUSTRALIA BASED ON THE INFORMATION PRESENTED IN THE VIDEO?

| Player's Choice         |
|-------------------------|
| Lightning Link          |
| Dragon Cash             |
| Player's Paradise Grand |
| Dragon Link             |
| Lightning Cash          |





# WHAT ARE THE TOP THREE GAMES IN AUSTRALIA BASED ON THE INFORMATION PRESENTED IN THE VIDEO?

#### PLAYER'S Choice



DRÄGON LINK



**Lightning Link** 

**Dragon Link** 



# WHAT STRUCTURE IS TYPICAL FOR THE LARGEST GAMING OPERATORS IN AUSTRALIA?

| Small bowling clubs                     |  |  |
|-----------------------------------------|--|--|
| Casinos                                 |  |  |
| Large club groups with multiple venues  |  |  |
| Large hotel groups with multiple venues |  |  |





# WHAT STRUCTURE IS TYPICAL FOR THE LARGEST GAMING OPERATORS IN AUSTRALIA?

Large hotel groups with multiple venues