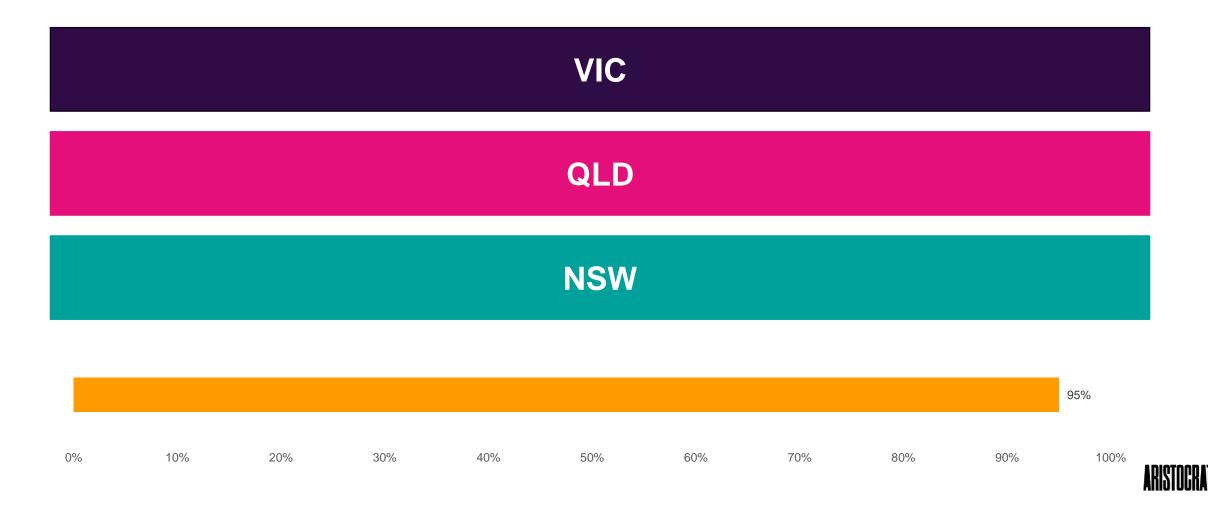

#### PLEASE ORGANISE THE FOLLOWING ANZ MARKETS IN ORDER FROM LARGEST TO SMALLEST...

## PLEASE ORGANISE THE FOLLOWING ANZ MARKETS IN ORDER FROM LARGEST TO SMALLEST...

| MARKET | EGMs   |
|--------|--------|
| NSW    | 91,530 |
| QLD    | 44,338 |
| VIC    | 29,197 |