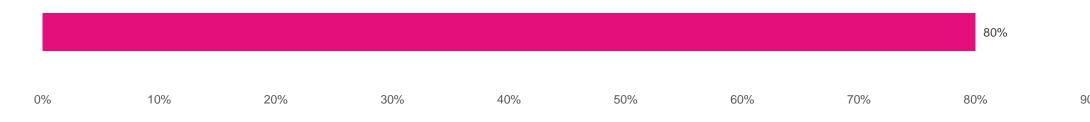

OM LARGEST TO SMALLEST...



## PLEASE ORGANISE THE FOLLOWING ANZ MARKETS IN ORDER FROM LARGEST TO SMALLEST...



| MARKET | EGMs   |
|--------|--------|
| NSW    | 91,530 |
| QLD    | 44,338 |
| VIC    | 29,197 |



## WHAT IS THE ONLY TYPE OF GAME ALLOWED IN SOUTH AUSTRALIA?

**SAP (Standalone Product)** 

**Link Machines** 



# WHAT IS THE ONLY TYPE OF GAME ALLOWED IN SOUTH AUSTRALIA?

**SAP (Standalone Product)** 



# WHICH OF THE FOLLOWING ARE TRUE ABOUT INTERNATIONAL GAMING MARKETS?

US markets prefer more complex games based on pop culture

All markets are the same around the world as long as there is a jackpot to be won.

Markets in Asia enjoy link-based games with some element of choice.

Australia's market is based on repeat customers who prefer simplistic yet volatile games.





# WHICH OF THE FOLLOWING ARE TRUE ABOUT INTERNATIONAL GAMING MARKETS?

US markets prefer more complex games based on pop culture.

Markets in Asia enjoy link-based games with some element of choice.

Australia's market is based on repeat customers who prefer simplistic yet volatile games.



# AUSTRALIAN MARKETS ARE CATERED AROUND LOCALIZED GAMING WHILE THE US AND ASIAN MARKETS ARE DESTINATION-BASED GAMING AREAS, TRUE OR FALSE?





# AUSTRALIAN MARKETS ARE CATERED AROUND LOCALIZED GAMING WHILE THE US AND ASIAN MARKETS ARE DESTINATION-BASED GAMING AREAS, TRUE OR FALSE?





# WHAT ARE THE TOP THREE GAMES IN AUSTRALIA BASED ON THE INFORMATION PRESENTED IN THE VIDEO?

| Player's Choice         |
|-------------------------|
| Lightning Link          |
| Dragon Cash             |
| Player'