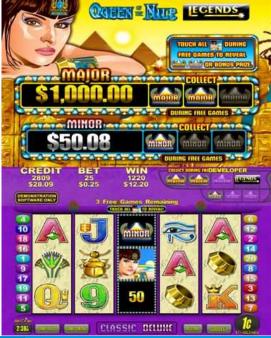

#### **Strategy**

- NSW Capped market 95,000 machines
- 1,500 2,000 Queen of the Nile in the field, with performance coming off
- Also 6,000 7,000 5 Dragons in the field, performing well but blocking sales
- A lot of these games in Mk5 or Mk6 boxes blocking sales of Viridian Widescreen
- How can we convince operators to buy our new Viridian Widescreen and that it will perform as well or better than the QON or 5D's they currently have