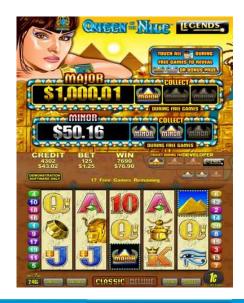

#### **Strategy**

- NSW Capped market 95,000 machines
- 1,500 2,000 Queen of the Nile in the field, with performance coming off
- Also 6,000 7,000 5 Dragons in the field, performing well but blocking sales
- A lot of these games in Mk5 or Mk6 boxes blocking sales of Viridian Widescreen
- How can we convince operators to buy our new Viridian Widescreen and that it will perform as well or better than the QON or 5D's they currently have