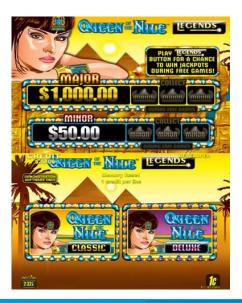

#### **Strategy**

- NSW Capped market 95,000 machines
- 1,500 2,000 Queen of the Nile in the field, with performance coming off
- Also 6,000 7,000 5 Dragons in the field, performing well but blocking sales
- A lot of these games in Mk5 or Mk6 boxes blocking sales of Viridian Widescreen
- How can we convince operators to buy our new Viridian Widescreen and that it will perform as well or better than the QON or 5D's they currently have