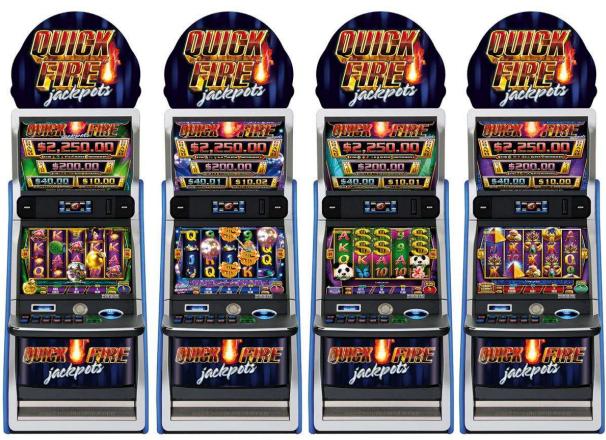

# 2015 US Segmentation View

|             | CORE                                                                                                                                                                                                                                                                                                                                                                                                  |                                                                                                                                                                                                                                                |                                                                                                                                                                                                                                    | ENTERTAINMENT                                                                                                                                                                                    |                                                                                                                                                                                                                                                                                                          | JACKPOTS                                                                                                         |                                                                                                                                                                                                                                                                        |                                                                     | LINKS                                                                                                                     |                                         | STEPPER                        |
|-------------|-------------------------------------------------------------------------------------------------------------------------------------------------------------------------------------------------------------------------------------------------------------------------------------------------------------------------------------------------------------------------------------------------------|------------------------------------------------------------------------------------------------------------------------------------------------------------------------------------------------------------------------------------------------|------------------------------------------------------------------------------------------------------------------------------------------------------------------------------------------------------------------------------------|--------------------------------------------------------------------------------------------------------------------------------------------------------------------------------------------------|----------------------------------------------------------------------------------------------------------------------------------------------------------------------------------------------------------------------------------------------------------------------------------------------------------|------------------------------------------------------------------------------------------------------------------|------------------------------------------------------------------------------------------------------------------------------------------------------------------------------------------------------------------------------------------------------------------------|---------------------------------------------------------------------|---------------------------------------------------------------------------------------------------------------------------|-----------------------------------------|--------------------------------|
|             | New                                                                                                                                                                                                                                                                                                                                                                                                   | Brand Ext                                                                                                                                                                                                                                      | Multi game                                                                                                                                                                                                                         | For Sale                                                                                                                                                                                         | FTB                                                                                                                                                                                                                                                                                                      | 0 - 10%                                                                                                          | 10% -<br>20%                                                                                                                                                                                                                                                           | 20+%                                                                | Proprietary                                                                                                               | Licenced                                | Stepper                        |
| 2014        | <ul> <li>Mega Reel</li> <li>Power (3)</li> <li>Jester's</li> <li>Fortune</li> <li>Super</li> <li>Feature (3)</li> <li>Collect &amp;</li> <li>Go Wild(2)</li> <li>The White</li> <li>Wizard</li> <li>The Red</li> <li>Empress</li> </ul>                                                                                                                                                               | Pompeii Legends Wicked Winnings Legends Wonder 4 Gold Buffalo Deluxe Clone Timber Wolf Deluxe Clone Brazil WS 50 Lions Deluxe                                                                                                                  | <ul> <li>Players         Choice         Diamond         Edition     </li> </ul>                                                                                                                                                    | Sky Rider (2) Temple of the Tiger (2) Storm Queens (4) Red Moon (2) Moon Maidens(2) Pearl Warriors (2) Gorgon Sisters (2) Diamond Dynasty (2) Magic Flower (2) Winning Window (4) Power Pays (4) |                                                                                                                                                                                                                                                                                                          | <ul> <li>Wonder 4         Jackpots         Jackpot Streak (2)     </li> </ul>                                    | • Gold<br>Pays<br>(2)                                                                                                                                                                                                                                                  | • Quick Fire<br>Jackpots<br>(4)                                     | <ul> <li>Cashman Takes Flight (3)</li> <li>CEGC (6)</li> <li>Dragons on the Lake (5)</li> <li>Good Fortune (3)</li> </ul> | Walking o                               | Jackpots (1)<br>Power Hits (1) |
| Total       | 11 titles<br>13%                                                                                                                                                                                                                                                                                                                                                                                      | 7 titles<br>9%                                                                                                                                                                                                                                 | 1 titles<br>1%                                                                                                                                                                                                                     | 28 titles<br>33%                                                                                                                                                                                 | 1 title<br>1%                                                                                                                                                                                                                                                                                            | 3 titles<br>4%                                                                                                   | 2 titles<br>2%                                                                                                                                                                                                                                                         | 4 titles<br>5%                                                      | 17 titles<br>20%                                                                                                          | 5 titles<br>6%                          | 5 titles<br>6%                 |
| Competitors | <ul> <li>WMS making a clear attack on ATI core share through introduction of Blade content, 32 unique titles being developed in "core" segment in 2014</li> <li>Bally also competes well in the core space with games such as Locking Hot Zone.</li> <li>IGT has strong games in the core space such as Cleopatra and Miss White.</li> <li>Konami's China Shores continues to perform well</li> </ul> |                                                                                                                                                                                                                                                | <ul> <li>IGT competes in this space with High 5's Super Stacks games</li> <li>Aruze has entered this space with their range of Ultra stack Games</li> <li>Bally has now released a range of stacked symbol High 5 games</li> </ul> |                                                                                                                                                                                                  | <ul> <li>Bally is doing well in the jackpot segment with Quick hits, and Hot Shot Progressives</li> <li>IGT has responded with Fast Hit Progressives</li> <li>Ainsworth Quad Shots products are starting to perform well</li> <li>Multiple manufacturers are introducing Bolt on progressives</li> </ul> |                                                                                                                  | <ul> <li>Bally's Cash Wizard is still performing well</li> <li>WMS Willy Wonka, and Monopoly series have been very successful</li> <li>IGT's Wheel of Fortune games are competing well consistently</li> <li>IGT deploying multiple variations on Hyperlink</li> </ul> |                                                                     | Bally Quick Hit<br>stepper<br>IGT's Red Hot<br>7's and Double<br>Double Deluxe<br>WMS Diamonds<br>of Dublin               |                                         |                                |
| Trends      | <ul> <li>Unique reel I features, wild large number</li> <li>Entry bet aro</li> <li>Raising the b</li> </ul>                                                                                                                                                                                                                                                                                           | Unique reel layouts, Wild multipliers, Wheel features, wild hot zones, expanding symbols, large number of free games. Entry bet around 40-60 credits. Raising the bar in terms of game quality with enhanced graphics, sounds features, wheels |                                                                                                                                                                                                                                    | <ul> <li>Stacked symbols, low volatility, high<br/>feature frequency, heavy animation,<br/>strong realistic artwork, multi play,<br/>wild mechanics.</li> </ul>                                  |                                                                                                                                                                                                                                                                                                          | <ul> <li>Max bet required to trigger progressives</li> <li>RTP in the higher range of 10%-20% or 20%+</li> </ul> |                                                                                                                                                                                                                                                                        | <ul> <li>Strong competing performance compostly licensed</li> </ul> | tor<br>ming from                                                                                                          | 7's artwork<br>3 and 5 reel<br>steppers |                                |