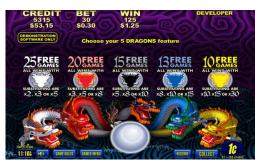

#### **Strategy**

- NSW Capped market 95,000 machines
- 1,500 2,000 Queen of the Nile in the field, with performance coming off
- Also 6,000 7,000 5 Dragons in the field, performing well but blocking sales
- A lot of these games in Mk5 or Mk6 boxes blocking sales of Viridian Widescreen
- How can we convince operators to buy our new Viridian Widescreen and that it will perform as well or better than the QON or 5D's they currently have