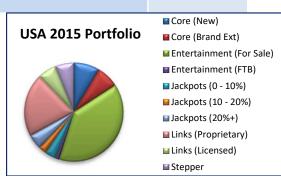

# 2015 US Segmentation View

|             | CORE                                                                                                                                                                                                                                                                                                                                                                                                  |                                                                                                                                                                                                                                                |                                                                                                                                                                                                                                    | ENTERTAINMENT                                                                                                                                                                                    |                                                                                                                                                                                                                                                                                                          | JACKPOTS                                                                                                         |                                                                                                                                                                                                                                                                        |                                                                     | LINKS                                                                                                                     |                                         | STEPPER                        |
|-------------|-------------------------------------------------------------------------------------------------------------------------------------------------------------------------------------------------------------------------------------------------------------------------------------------------------------------------------------------------------------------------------------------------------|------------------------------------------------------------------------------------------------------------------------------------------------------------------------------------------------------------------------------------------------|------------------------------------------------------------------------------------------------------------------------------------------------------------------------------------------------------------------------------------|--------------------------------------------------------------------------------------------------------------------------------------------------------------------------------------------------|----------------------------------------------------------------------------------------------------------------------------------------------------------------------------------------------------------------------------------------------------------------------------------------------------------|------------------------------------------------------------------------------------------------------------------|------------------------------------------------------------------------------------------------------------------------------------------------------------------------------------------------------------------------------------------------------------------------|---------------------------------------------------------------------|---------------------------------------------------------------------------------------------------------------------------|-----------------------------------------|--------------------------------|
|             | New                                                                                                                                                                                                                                                                                                                                                                                                   | Brand Ext                                                                                                                                                                                                                                      | Multi game                                                                                                                                                                                                                         | For Sale                                                                                                                                                                                         | FTB                                                                                                                                                                                                                                                                                                      | 0 - 10%                                                                                                          | 10% -<br>20%                                                                                                                                                                                                                                                           | 20+%                                                                | Proprietary                                                                                                               | Licenced                                | Stepper                        |
| 2014        | <ul> <li>Mega Reel</li> <li>Power (3)</li> <li>Jester's</li> <li>Fortune</li> <li>Super</li> <li>Feature (3)</li> <li>Collect &amp;</li> <li>Go Wild(2)</li> <li>The White</li> <li>Wizard</li> <li>The Red</li> <li>Empress</li> </ul>                                                                                                                                                               | Pompeii Legends Wicked Winnings Legends Wonder 4 Gold Buffalo Deluxe Clone Timber Wolf Deluxe Clone Brazil WS 50 Lions Deluxe                                                                                                                  | <ul> <li>Players         Choice         Diamond         Edition     </li> </ul>                                                                                                                                                    | Sky Rider (2) Temple of the Tiger (2) Storm Queens (4) Red Moon (2) Moon Maidens(2) Pearl Warriors (2) Gorgon Sisters (2) Diamond Dynasty (2) Magic Flower (2) Winning Window (4) Power Pays (4) |                                                                                                                                                                                                                                                                                                          | <ul> <li>Wonder 4         Jackpots         Jackpot Streak (2)     </li> </ul>                                    | • Gold<br>Pays<br>(2)                                                                                                                                                                                                                                                  | • Quick Fire<br>Jackpots<br>(4)                                     | <ul> <li>Cashman Takes Flight (3)</li> <li>CEGC (6)</li> <li>Dragons on the Lake (5)</li> <li>Good Fortune (3)</li> </ul> | Walking o                               | Jackpots (1)<br>Power Hits (1) |
| Total       | 11 titles<br>13%                                                                                                                                                                                                                                                                                                                                                                                      | 7 titles<br>9%                                                                                                                                                                                                                                 | 1 titles<br>1%                                                                                                                                                                                                                     | 28 titles<br>33%                                                                                                                                                                                 | 1 title<br>1%                                                                                                                                                                                                                                                                                            | 3 titles<br>4%                                                                                                   | 2 titles<br>2%                                                                                                                                                                                                                                                         | 4 titles<br>5%                                                      | 17 titles<br>20%                                                                                                          | 5 titles<br>6%                          | 5 titles<br>6%                 |
| Competitors | <ul> <li>WMS making a clear attack on ATI core share through introduction of Blade content, 32 unique titles being developed in "core" segment in 2014</li> <li>Bally also competes well in the core space with games such as Locking Hot Zone.</li> <li>IGT has strong games in the core space such as Cleopatra and Miss White.</li> <li>Konami's China Shores continues to perform well</li> </ul> |                                                                                                                                                                                                                                                | <ul> <li>IGT competes in this space with High 5's Super Stacks games</li> <li>Aruze has entered this space with their range of Ultra stack Games</li> <li>Bally has now released a range of stacked symbol High 5 games</li> </ul> |                                                                                                                                                                                                  | <ul> <li>Bally is doing well in the jackpot segment with Quick hits, and Hot Shot Progressives</li> <li>IGT has responded with Fast Hit Progressives</li> <li>Ainsworth Quad Shots products are starting to perform well</li> <li>Multiple manufacturers are introducing Bolt on progressives</li> </ul> |                                                                                                                  | <ul> <li>Bally's Cash Wizard is still performing well</li> <li>WMS Willy Wonka, and Monopoly series have been very successful</li> <li>IGT's Wheel of Fortune games are competing well consistently</li> <li>IGT deploying multiple variations on Hyperlink</li> </ul> |                                                                     | Bally Quick Hit<br>stepper<br>IGT's Red Hot<br>7's and Double<br>Double Deluxe<br>WMS Diamonds<br>of Dublin               |                                         |                                |
| Trends      | <ul> <li>Unique reel I features, wild large number</li> <li>Entry bet aro</li> <li>Raising the b</li> </ul>                                                                                                                                                                                                                                                                                           | Unique reel layouts, Wild multipliers, Wheel features, wild hot zones, expanding symbols, large number of free games. Entry bet around 40-60 credits. Raising the bar in terms of game quality with enhanced graphics, sounds features, wheels |                                                                                                                                                                                                                                    | <ul> <li>Stacked symbols, low volatility, high<br/>feature frequency, heavy animation,<br/>strong realistic artwork, multi play,<br/>wild mechanics.</li> </ul>                                  |                                                                                                                                                                                                                                                                                                          | <ul> <li>Max bet required to trigger progressives</li> <li>RTP in the higher range of 10%-20% or 20%+</li> </ul> |                                                                                                                                                                                                                                                                        | <ul> <li>Strong competing performance compostly licensed</li> </ul> | tor<br>ming from                                                                                                          | 7's artwork<br>3 and 5 reel<br>steppers |                                |

Total= 84 Games