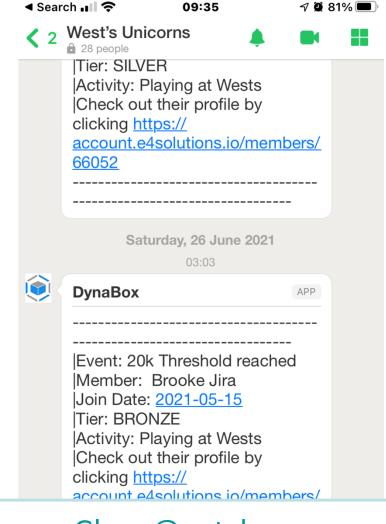

# HOW DO I QUALIFY?

Over a rolling 12 month period, members need to accumulate the following:

| POINTS NEEDED    | +++++ 200,000 POINTS | ++++    | 40,000 POINTS | 15,000 POINTS | 5,000 POINTS | 1,500 POINTS |
|------------------|----------------------|---------|---------------|---------------|--------------|--------------|
| EVEL             | ****                 | ***     | **            | ‡             | *            | •            |
| MEMBERSHIP LEVEL | DIAMOND+             | DIAMOND | PLATINUM      | GOLD          | SILVER       | BRONZE       |

# WHAT YOU NEED TO KNOW

- Tier eligibility is reviewed on the 20th of every month (or next business day)
- Tier relegation is reviewed on the 20th of every April and October (or next business day)
- and weekly bonus points via Wests Members Assessment shall be made on points earned (excluding points awarded by promotions Rewards Program)
- Those eligible automatically receive all the benefits unless the member "Opts Out"
- Rewards are limited to the member and one guest (guest must be on premises)
- One Wests Members Rewards point is equal to one cent (1c)
- Displayed discounts are in addition to standard membership discounts
- Player activity statements and full Terms and Conditions of the Wests Members Rewards Program are available on request
- Think! About your choices. Call Gambling Help 1800 858 858