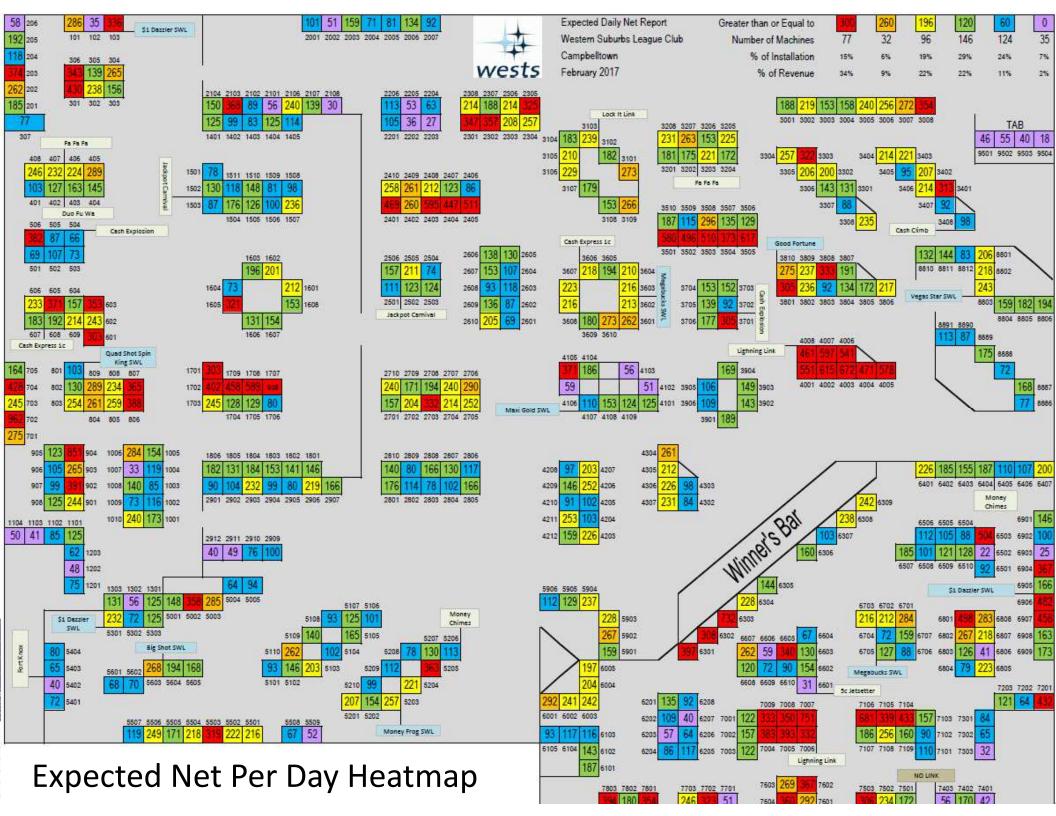

### The Easy Part - Measuring Machine Performance

#### **Internal**

- Performance Rankings via Theo Win/Expected Net Per Day
  Theoretical Win Per Day = Turnover x RTP% / Days
- # Contribution Analysis, Heat Maps, Board, Occupancy, BI
- ★ Know Your Market Talk to Players, Frontline Managers