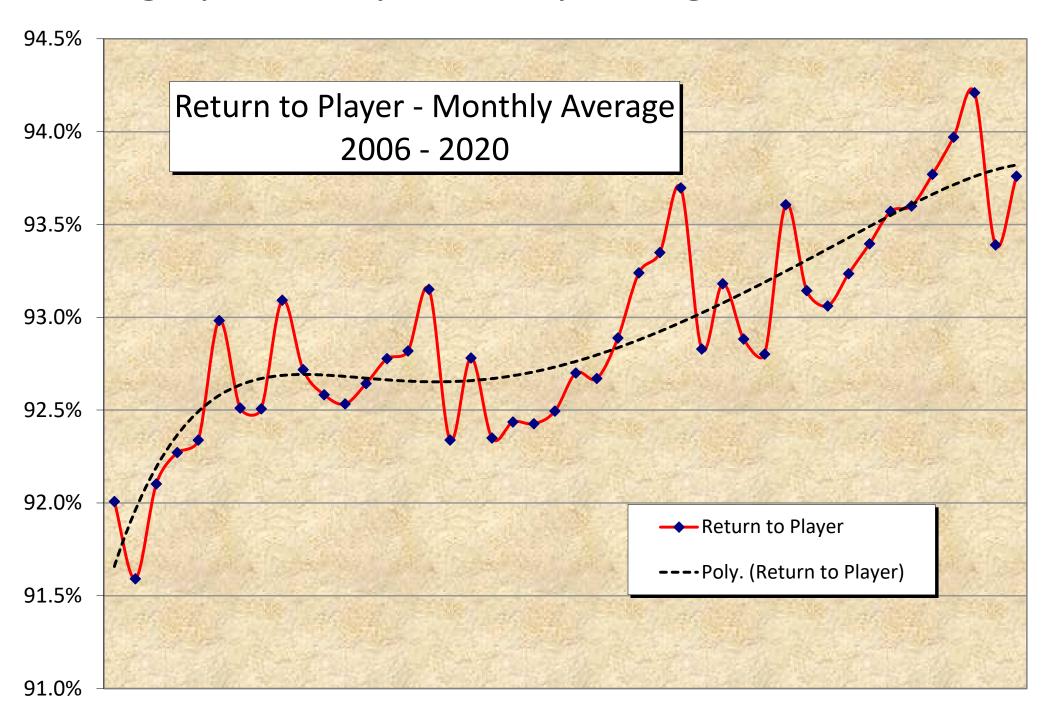

### Who's Making the Money?

God bless Aristocrat, again...

■ Mach %

| 2                                    | Wk<br>17/      | 8                            | +         | 8                         | 6                         | 4                          | 5                      | 9                                 | 5                 | 1(                           | 7                            | 8                                 | 4                          | 2                         | 9                         | 4                          | 4                            | 9                          | 2                                 | 4                         | 9                         | 4                          | 9                       | 7                          | 5                         | 6                      | _                           | 7                         | 7                                | 5                           | _                           | 5                            | 3                                 | 4                          | 4                          | 3                            | 4                            | 5                           | 2                                 | 2                 | 9                         | 2                         |
|--------------------------------------|----------------|------------------------------|-----------|---------------------------|---------------------------|----------------------------|------------------------|-----------------------------------|-------------------|------------------------------|------------------------------|-----------------------------------|----------------------------|---------------------------|---------------------------|----------------------------|------------------------------|----------------------------|-----------------------------------|---------------------------|---------------------------|----------------------------|-------------------------|----------------------------|---------------------------|------------------------|-----------------------------|---------------------------|----------------------------------|-----------------------------|-----------------------------|------------------------------|-----------------------------------|----------------------------|----------------------------|------------------------------|------------------------------|-----------------------------|-----------------------------------|-------------------|---------------------------|---------------------------|
| 215                                  | Wk En ~        | 785                          | 584       | 264                       | 889                       | 839                        | 265                    | 267                               | 1025              | 919                          | 438                          | 882                               | 752                        | 194                       | 1022                      | 232                        | 344                          | 873                        | 551                               | 830                       | 583                       | 927                        | 919                     | 114                        | 354                       | 409                    | 946                         | 603                       | 357                              | 724                         | 163                         | 515                          | 717                               | 610                        | 720                        | 395                          | 431                          | 614                         | 307                               | 292               | 781                       | 384                       |
|                                      | Exp 🛴          | 8.78%                        | 9.10%     | 8.53%                     | 8.78%                     | 8.60%                      | 6.46%                  | 6.83%                             | 9.10%             | 8.78%                        | 8.53%                        | 6.72%                             | 7.61%                      | 8.53%                     | 6.83%                     | 8.78%                      | 6.83%                        | 8.78%                      | 8.78%                             | 6.83%                     | 8.78%                     | 2.30%                      | 6.65%                   | 8.53%                      | 6.83%                     | 8.18%                  | 8.53%                       | 8.78%                     | 8.78%                            | 2.50%                       | 8.60%                       | 8.60%                        | 8.78%                             | 2.30%                      | 2.30%                      | 8.78%                        | 6.72%                        | 2.50%                       | 6.72%                             | 9.10%             | 6.72%                     | 6.83%                     |
|                                      | Der            | Mulfi                        | 0.01      | Multi                     | Multi                     | Multi                      | Multi                  | Multi                             | 0.01              | Multi                        | Multi                        | Multi                             | Multi                      | Multi                     | Multi                     | Multi                      | Multi                        | Multi                      | Multi                             | Multi                     | Multi                     | MTGM                       | Multi                   | Multi                      | Multi                     | Multi                  | Multi                       | Multi                     | Multi                            | MTGM                        | Multi                       | Multi                        | Multi                             | MTGM                       | MTGM                       | Multi                        | Multi                        | MTGM                        | Multi                             | 0.01              | Multi                     | Multi                     |
| Day Average                          | F              |                              |           |                           |                           |                            |                        | 1                                 |                   |                              |                              |                                   |                            |                           |                           |                            |                              |                            |                                   |                           |                           |                            |                         |                            |                           |                        |                             |                           |                                  |                             |                             |                              |                                   |                            |                            |                              |                              |                             | 1                                 |                   | 1                         |                           |
| Leagues Club Exp Net per Day Average |                | MAGIC PEARL - LIGHTNING CASH |           | PANDA MAGIC - DRAGON CASH | PANDA MAGIC - DRAGON CASH | TIKI FIRE - LIGHTNING LINK | PC DIAMOND EDITION V01 | HAPPY AND PROSPEROUS - DRAGON LIN | QUEEN OF THE NILE | HIGH STAKES - LIGHTNING CASH | HIGH STAKES - LIGHTNING CASH | HAPPY AND PROSPEROUS - DRAGON LIN | HYPER HITS LONGSHIP LEGEND | AUTUMN MOON - DRAGON CASH | AUTUMN MOON - DRAGON LINK | MOON RACE - LIGHTNING CASH | GOLDEN CENTURY - DRAGON LINK | TIKI FIRE - LIGHTNING CASH | BENGAL TREASURES - LIGHTNING CASH | PANDA MAGIC - DRAGON LINK | AUTUMN MOON - DRAGON CASH | VEGAS STAR MULTI GAME W BJ | MS CHAMPION SERIES GOLD | MOON RACE - LIGHTNING CASH | AUTUMN MOON - DRAGON LINK | PC DIAMOND EDITION V03 | WILD CHUCO - LIGHTNING CASH | PANDA MAGIC - DRAGON CASH | HAPPY AND PROSPEROUS - DRAGON CA | VEGAS STAR MULTI GAME - SWL | WILD CHUCO - LIGHTNING LINK | HIGH STAKES - LIGHTNING LINK | BENGAL TREASURES - LIGHTNING CASH | VEGAS STAR MULTI GAME W BJ | VEGAS STAR MULTI GAME W BJ | GOLDEN CENTURY - DRAGON CASH | GOLDEN CENTURY - DRAGON LINK | VEGAS STAR MULTI GAME - SWL | HAPPY AND PROSPEROUS - DRAGON LIN | QUEEN OF THE NILE | AUTUMN MOON - DRAGON LINK | PANDA MAGIC - DRAGON LINK |
| 24/06/18                             | Install Date   | 22/03/17                     | 11/10/05  | 09/08/17                  | 30/10/17                  | 01/06/16                   | 03/09/13               | 15/05/18                          | 07/04/03          | 06/10/15                     | 12/06/15                     | 14/05/18                          | 17/08/17                   | 09/08/17                  | 15/05/18                  | 29/03/16                   | 15/05/18                     | 13/04/16                   | 12/10/16                          | 15/05/18                  | 30/10/17                  | 09/12/15                   | 24/09/15                | 29/03/16                   | 15/05/18                  | 27/11/13               | 12/10/16                    | 09/08/17                  | 09/08/17                         | 28/01/15                    | 09/08/16                    | 11/07/17                     | 06/12/17                          | 09/12/15                   | 09/12/15                   | 09/08/17                     | 14/05/18                     | 28/01/15                    | 14/05/18                          | 07/04/03          | 14/05/18                  | 15/05/18                  |
| through                              | Manu/Cabiner   | Ali - Helix                  | Ali - MK5 | Ali - Helix               | Ali - Helix+              | Ali - Helix                | Ali - Vir 22 Inch      | Ali - Helix+                      | Ali - MK5         | Ali - Helix                  | Ali - Helix                  | Ali - Helix+                      | IGT - Crystal Dual         | Ali - Helix+              | Ali - Helix+              | Ali - Helix                | Ali - Helix+                 | Ali - Helix                | Ali - Helix                       | Ali - Helix+              | Ali - Helix+              | TGM - Multi Game           | IGT - Neo N             | Ali - Helix                | Ali - Helix+              | Ali - Vir 22 Inch      | Ali - Helix                 | Ali - Helix               | Ali - Helix+                     | TGM - Multi Game            | Ali - Helix                 | Ali - Helix                  | Ali - Helix                       | MTGM - Multi Game          | ATGM - Multi Game          | Ali - Helix                  | Ali - Helix+                 | TGM - Multi Game            | Ali - Helix+                      | Ali - Mk5         | Ali - Helix+              | Ali - Helix+              |
| 28/05/18                             | Serial         | XAW908986                    | XAW328306 | XAW908930                 | XAWA25859                 | XAW932054                  | XAW880671              | XAWA28681                         | XAW328337         | XAW947711                    | XAW943053                    | XAWA23575                         | XGT502320                  | XAWA21447                 | XAWA28674                 | XAW930512                  | XAWA28677                    | XAW940144                  | XAW908927                         | XAWA28685                 | XAWA25856                 | XSG306265 M                | XGT667108               | XAW947709                  | XAWA28673                 | XAW890497              | XAW908931                   | XAW941047                 | XAWA21450                        | XSG305422 W                 | XAW932051                   | XAW943054                    | XAW908982                         | XSG306266 M                | XSG306267 M                | XAW943055                    | XAWA23568                    | XSG305421 M                 | XAWA23572                         | XAW328339         | XAWA23574                 | XAWA28682                 |
|                                      | Floor          | 1708                         | 5205      | 7801                      | 2008                      | 7007                       | 304                    | 6404                              | 5201              | 4304                         | 6305                         | 3809                              | 3404                       | 201                       | 6405                      | 704                        | 6402                         | 1710                       | 2401                              | 6407                      | 2007                      | 6001                       | 6805                    | 6301                       | 6401                      | 7104                   | 6304                        | 1705                      | 1501                             | 9880                        | 2707                        | 9002                         | 2002                              | 6002                       | 6003                       | 1704                         | 4005                         | 8805                        | 4007                              | 5203              | 4008                      | 5404                      |
|                                      | Rain           | <b>~</b>                     | 2         | 3                         | 4                         | 2                          | 9                      | 7                                 | œ                 | 6                            | 10                           | Ħ                                 | 12                         | 13                        | 14                        | 15                         | 16                           | 17                         | 9                                 | 19                        | 50                        | 21                         | 55                      | 23                         | 24                        | 52                     | 56                          | 27                        | 58                               | 53                          | 30                          | 31                           | 35                                | 33                         | 34                         | 32                           | 36                           | 37                          | 38                                | 33                | 40                        | 41                        |
| 197                                  | Prev -         | 229                          | 265       | 452                       | 353                       | 417                        | 376                    | 399                               | 157               | 292                          | 370                          | 336                               | 408                        | 275                       | 889                       | 628                        | 424                          | 561                        | 238                               | 327                       | 174                       | 202                        | 286                     | 262                        | 381                       | 300                    | 287                         | 436                       | 671                              | 191                         | 330                         | 218                          | 463                               | 189                        | 195                        | 349                          | 336                          | 255                         | 294                               | 144               | 322                       | 183                       |
| 213                                  | 4 WI ↓↓<br>Ave | 805                          | 804       | 784                       | 750                       | 735                        | 729                    | 727                               | 672               | 628                          | 618                          | 584                               | 573                        | 571                       | 999                       | 545                        | 532                          | 523                        | 512                               | 511                       | 510                       | 909                        | 501                     | 501                        | 480                       | 473                    | 472                         | 470                       | 464                              | 463                         | 463                         | 459                          | 458                               | 458                        | 450                        | 446                          | 445                          | 444                         | 440                               | 431               | 431                       | 429                       |
| 8.06%                                | lnc/Dec        | 252.03%                      | 203.23%   | 73.58%                    | 112.72%                   | 76.19%                     | 93.69%                 | 82.08%                            | 328.42%           | 114.90%                      | 67.16%                       | 73.74%                            | 40.46%                     | 107.43%                   | -17.25%                   | -13.29%                    | 25.50%                       | -6.83%                     | 115.16%                           | 56.54%                    | 192.87%                   | 150.24%                    | 75.48%                  | 91.33%                     | 26.01%                    | 57.62%                 | 64.51%                      | 7.74%                     | -30.74%                          | 142.90%                     | 40.25%                      | 110.86%                      | -0.94%                            | 142.51%                    | 130.49%                    | 27.93%                       | 32.19%                       | 74.10%                      | 49.57%                            | 199.03%           | 33.67%                    | 134.26%                   |