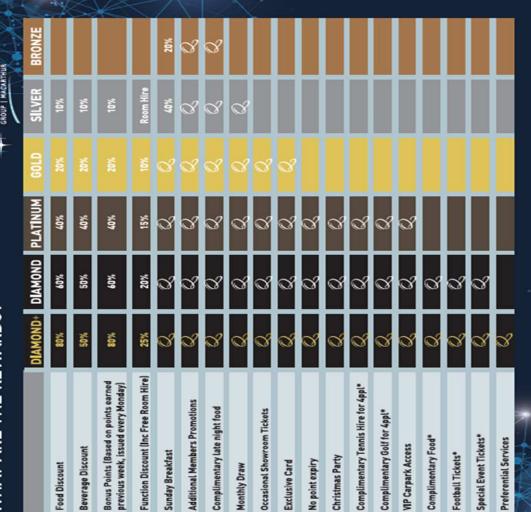

# HOW DO I QUALIFY?

Over a rolling 12 month period, members need to accumulate the following:

| POINTS NEEDED    | +++++ 200,000 POINTS | ++++    | 40,000 POINTS | 15,000 POINTS | 5,000 POINTS | 1,500 POINTS |
|------------------|----------------------|---------|---------------|---------------|--------------|--------------|
| EVEL             | ****                 | ***     | **            | ‡             | *            | •            |
| MEMBERSHIP LEVEL | DIAMOND+             | DIAMOND | PLATINUM      | GOLD          | SILVER       | BRONZE       |

# WHAT YOU NEED TO KNOW

- Tier eligibility is reviewed on the 20th of every month (or next business day)
- Tier relegation is reviewed on the 20th of every April and October (or next business day)
- and weekly bonus points via Wests Members Assessment shall be made on points earned (excluding points awarded by promotions Rewards Program)
- Those eligible automatically receive all the benefits unless the member "Opts Out"
- Rewards are limited to the member and one guest (guest must be on premises)
- One Wests Members Rewards point is equal to one cent (1c)
- Displayed discounts are in addition to standard membership discounts
- Player activity statements and full Terms and Conditions of the Wests Members Rewards Program are available on request
- Think! About your choices. Call Gambling Help 1800 858 858

# WHAT ARE THE REWARDS?

ADDITIONAL REWARDS (Wests Tennis Club and Lakeside Golf Club Camden)

|                                          | DIAMOND | DIAMOND | PLATINUM | COLD | SILVER     | BRONZE |
|------------------------------------------|---------|---------|----------|------|------------|--------|
| Food Discount                            | %08     | 80%     | %09      | %07  | 30%        | 10%    |
| Beverage Discount                        | 20%     | 20%     | %07      | 30%  | 20%        | 10%    |
| Discount off Chinese<br>Restaurant Meals | 20%     | 20%     | 30%      | 20%  | <b>10%</b> |        |