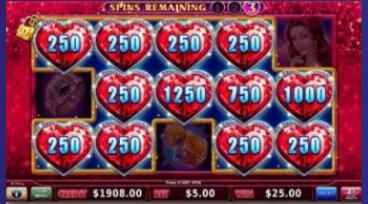

# GAME TIME !! WHAT IS THE COMMON MEACHANIC ?

14 | Confidential

### HOLD AND SPIN !!

### HOLD AND SPIN

- Triggered by <u>6</u> symbols instead of 3
- Cash on Reels to trigger a feature
- 3,2,1 spins then reset
- Incl original free games features previously mentioned
- Fill 15 win the grand