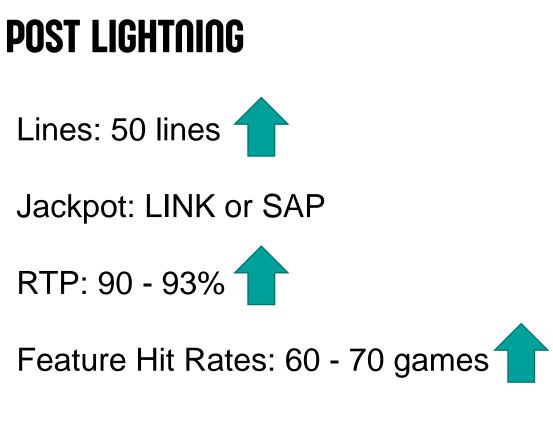

#### Multi Denomination

• 1c, 2c, 5c and 10c

Significant wins came from features only (Pretty Much)

RTP %

Base Game Feature 1 Feature 2 Jackpot