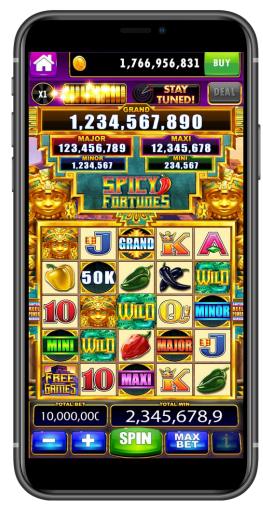

### **DIGITAL SHIFT**

- In 2018 Spicy Fortunes was introduced onto Cashman casino
- The game has a bingo matrix on top of a 5x5 slot game
- If a cash on reel prize is landed on the slot game, it is held on the bingo card above
- Form a bingo line and win the prizes

### **DIGITAL SHIFT**

Version A

Version B

### **DIGITAL SHIFT**