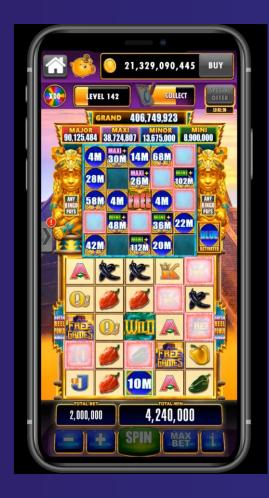

### **DIGITAL SHIFT**

- In 2018 Spicy Fortunes was introduced onto Cashman casino
- The game has a bingo matrix on top of a 5x5 slot game
- If a cash on reel prize is landed on the slot game, it is held on the bingo card above
- Form a bingo line and win the prizes

### **DIGITAL SHIFT**

Version A

Version B

### **DIGITAL SHIFT**