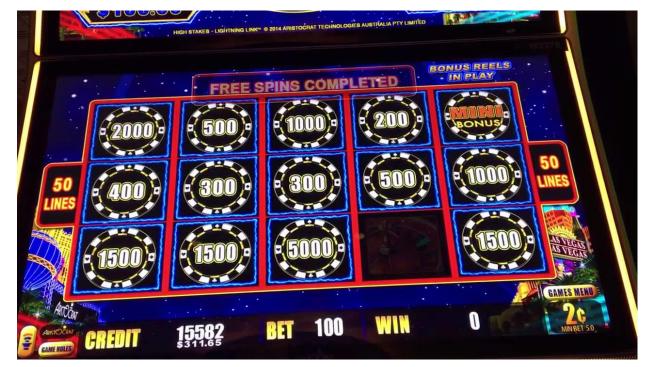

### HOLD AND SPIN !!

### HOLD AND SPIN

- Triggered by <u>6</u> symbols instead of 3
- Cash on Reels to trigger a feature
- 3,2,1 spins then reset
- Incl original free games features previously mentioned
- Fill 15 win the grand