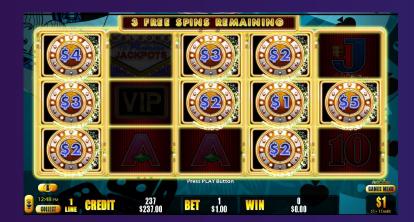

# GAME TIME !! WHAT IS THE COMMON MEACHANIC ?

14 | Confidential

### HOLD AND SPIN !!

### HOLD AND SPIN

- Triggered by <u>6</u> symbols instead of 3
- Cash on Reels to trigger a feature
- 3,2,1 spins then reset
- Incl original free games features previously mentioned
- Fill 15 win the grand