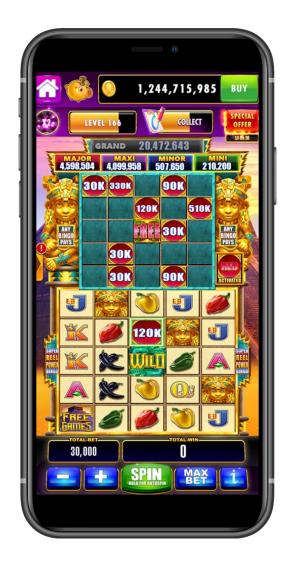

### **DIGITAL SHIFT**

- In 2018 Spicy Fortunes was introduced onto Cashman casino
- The game has a bingo matrix on top of a 5x5 slot game
- If a cash on reel prize is landed on the slot game, it is held on the bingo card above
- Form a bingo line and win the prizes

### **DIGITAL SHIFT**

Version A

Version B

### **DIGITAL SHIFT**