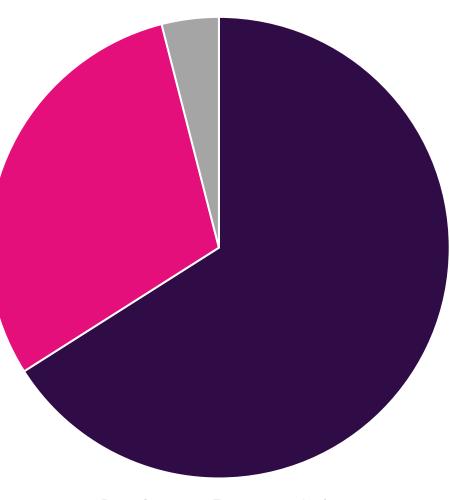

dential







### HOLD AND SPIN !!









### HOLD AND SPIN

- Triggered by <u>6</u> symbols instead of 3
- Cash on Reels to trigger a feature
- 3,2,1 spins then reset
- Incl original free games features previously mentioned
- Fill 15 win the grand





#### **AUSTRALIAN GAME FEATURES**





### **UPCOMING TREADS**

#### Persistence

- Symbols will stay on the screen beyond 1 spin
- Kraken Unleashed
- Fat Fortunes

#### Metamorphic Graphics

Images grow to different states







### A DECADE IN HISTORY

24 | Confidential

#### HISTORY (PAST 10 YEARS)









PRE LIGHTNING

LIGHTNING

POST LIGHTNING



#### **PRE LIGHTNING**

Lines: 15 – 25 lines

Jackpot: SAP or None

RTP: 88 – 90%

Feature Hit Rates: 120 – 130 games

Significant wins came from feature and also from 5 of a kind wins



RTP %

Base Game Feature Jackpot



#### LIGHTNING LINK/CASH



Jackpot Configuration's

- Several Start up options for a link value
- \$500 Major that has a high frequency of triggering
- <u>2 SCALABLE BONUSES</u>

#### RTP

• Increased RTP compared to other games at the time

#### Multi Denomination

• 1c, 2c, 5c and 10c





Significant wins came from features only (Pretty Much)

RTP %



Base Game Feature 1 Feature 2 Jackpot





#### SEGMENT







#### **PURPOSE**

| HOLD<br>AND<br>SPIN             | Dragon Link/Cash<br>Choy's Kingdom<br>Dollar Storm | Dollar Storm<br>Scorchin' Fortune<br>Cash Express LL<br>Midnight Express<br>Choy's Kingdom 5-6<br>Ultra Charge | Midnight Express<br>Choy's Kingdom 5-6<br>Ultra Charge                                          |