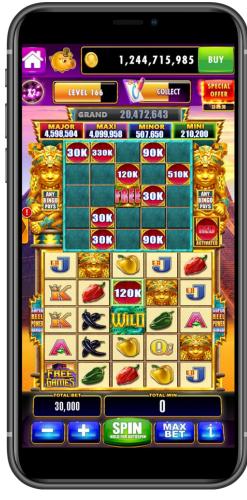

### **DIGITAL SHIFT**

- In 2018 Spicy Fortunes was introduced onto Cashman casino
- The game has a bingo matrix on top of a 5x5 slot game
- If a cash on reel prize is landed on the slot game, it is held on the bingo card above
- Form a bingo line and win the prizes

### **DIGITAL SHIFT**

Version A

Version B

### **DIGITAL SHIFT**