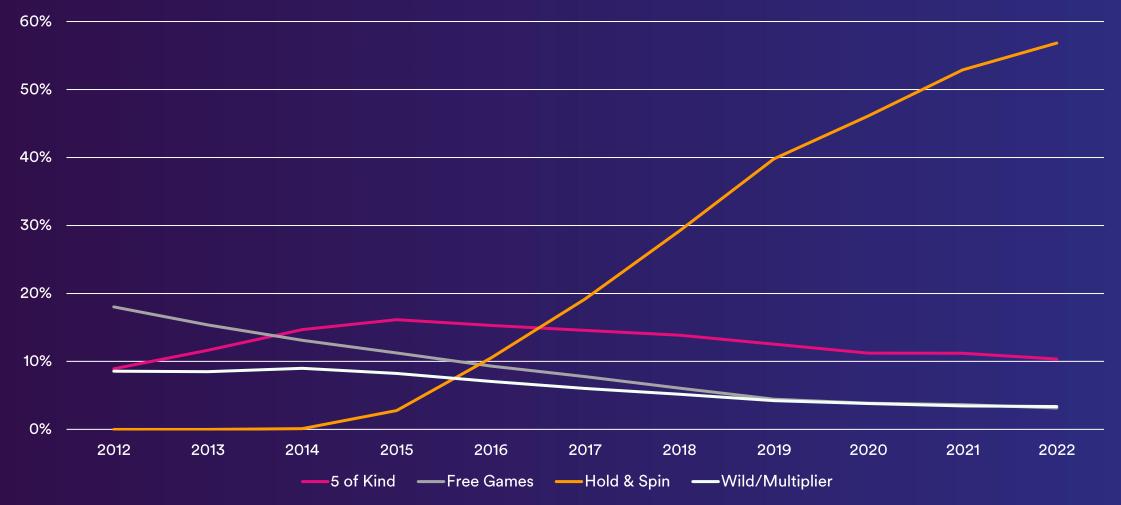

### A DECADE IN HISTORY

24 | Confidential

#### HISTORY (PAST 10 YEARS)

PRE LIGHTNING

LIGHTNING

POST LIGHTNING

#### **PURPOSE**

| HOLD<br>AND<br>SPIN             | Dragon Link/Cash<br>Choy's Kingdom<br>Dollar Storm | Dollar Storm<br>Scorchin' Fortune<br>Cash Express LL<br>Midnight Express<br>Choy's Kingdom 5-6<br>Ultra Charge | Midnight Express<br>Choy's Kingdom 5-6<br>Ultra Charge                                          |                                                         |                                  | <ul> <li>50% of Aus market is H&amp;S<br/>and the best performing<br/>segment</li> <li>Pioneer in the segment to<br/>transform Hold and Spin<br/>for a better player<br/>experience</li> </ul> |
|---------------------------------|----------------------------------------------------|----------------------------------------------------------------------------------------------------------------|-------------------------------------------------------------------------------------------------|---------------------------------------------------------|----------------------------------|------------------------------------------------------------------------------------------------------------------------------------------------------------------------------------------------|
| PROVEN<br>MECHANICS<br>& BRANDS | Grand Star<br>Cash Fortune                         | Cash fortune Deluxe<br>Grand Coins<br>PC Jade<br>PC Pearl                                                      | Cash Fortune Deluxe<br>Grand Coins<br>PC Jade<br>PC Pearl                                       | PC Jade<br>PC Pearl                                     | Wild Wild<br>PC Jade<br>PC Pearl | • Mechanics such as Cash on<br>Reels and 5 of a kind offer<br>players an alternative<br>experience                                                                                             |
| ESTABLISHING<br>NEW TRENDS      | Big Sky<br>Reel Hold em'<br>Payrise                | Fu Dai Lian Lian<br>Big Blast<br>Martian Millions<br>Dragon Tower<br>Jackpots<br>Ba Zhu Zhao Fu                | Fu Dai Lian Lian<br>Big Blast<br>Martian Millions<br>Dragon Tower<br>Jackpots<br>Ba Zhu Zhao Fu | Dragon Tower<br>Jackpots<br>Ba Zhu Zhao Fu<br>Big Blast | Rising Jackpots                  | <ul> <li>A dedication to the future<br/>of gaming</li> <li>Brand new mechanics and<br/>titles from around the world<br/>for new players</li> </ul>                                             |