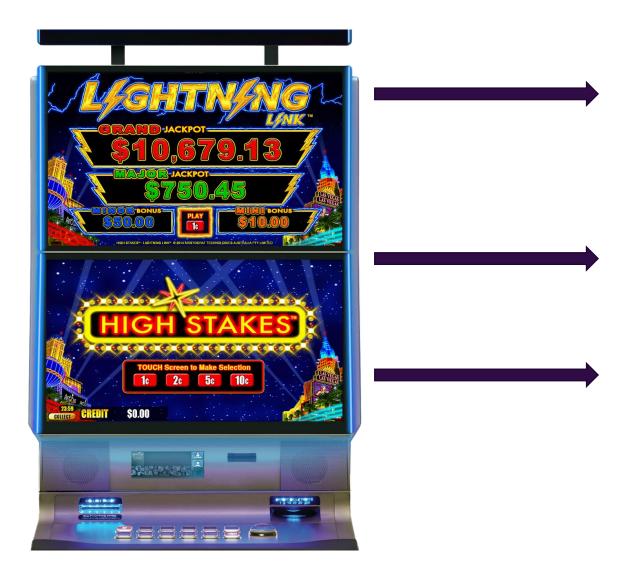

- Triggered by <u>6</u> symbols instead of 3
- Cash on Reels to trigger a feature
- 3,2,1 spins then reset
- Incl original free games features previously mentioned
- Fill 15 win the grand





#### **AUSTRALIAN GAME FEATURES**





### **UPCOMING TREADS**

#### Persistence

- Symbols will stay on the screen beyond 1 spin
- Kraken Unleashed
- Fat Fortunes

#### Metamorphic Graphics

Images grow to different states







### A DECADE IN HISTORY

24 | Confidential

#### HISTORY (PAST 10 YEARS)









PRE LIGHTNING

LIGHTNING

POST LIGHTNING



#### **PRE LIGHTNING**

Lines: 15 – 25 lines

Jackpot: SAP or None

RTP: 88 – 90%

Feature Hit Rates: 120 – 130 games

Significant wins came from feature and also from 5 of a kind wins



RTP %

Base Game Feature Jackpot



#### LIGHTNING LINK/CASH



Jackpot Configuration's

- Several Start up options for a link value
- \$500 Major that has a high frequency of triggering
- <u>2 SCALABLE BONUSES</u>

#### RTP

• Increased RTP compared to other games at the time

#### Multi Denomination

• 1c, 2c, 5c and 10c





Significant wins came from features only (Pretty Much)

RTP %



Base Game Feature 1 Feature 2 Jackpot





#### SEGMENT







#### **PURPOSE**

| HOLD<br>AND<br>SPIN             | Dragon Link/Cash<br>Choy's Kingdom<br>Dollar Storm | Dollar Storm<br>Scorchin' Fortune<br>Cash Express LL<br>Midnight Express<br>Choy's Kingdom 5-6<br>Ultra Charge | Midnight Express<br>Choy's Kingdom 5-6<br>Ultra Charge                                          |                                                         |