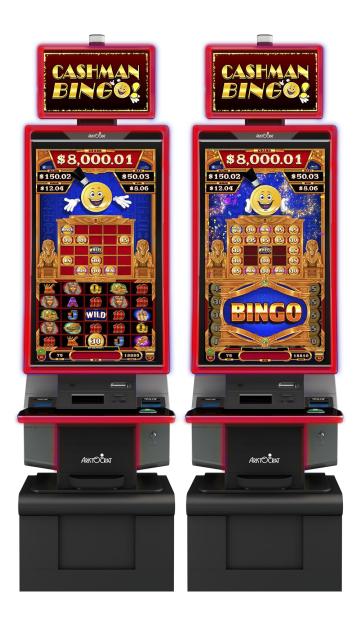

### **DIGITAL SHIFT**

- In 2018 Spicy Fortunes was introduced onto Cashman casino
- The game has a bingo matrix on top of a 5x5 slot game
- If a cash on reel prize is landed on the slot game, it is held on the bingo card above
- Form a bingo line and win the prizes

### **DIGITAL SHIFT**

Version A

Version B

### **DIGITAL SHIFT**