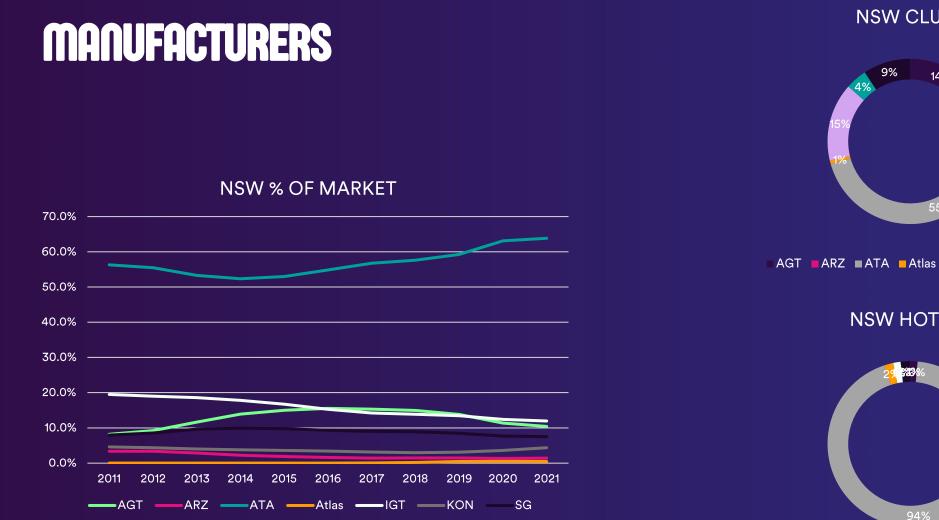

**NSW CLUBS** 

AGT ■ARZ ■ATA ■Atlas ■IGT ■KON ■SG

**NSW HOTELS** 

AGT ARZ ATA IGT KON Other SG